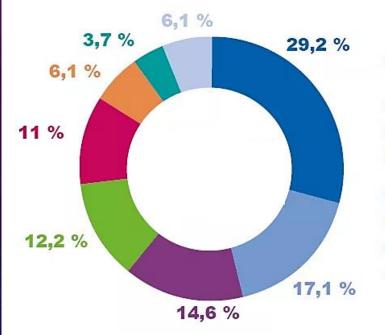

- Information technologies, systems engineering, data science & artificial intelligence
- Energy & environment
- Transports
- Consulting
- R&D
- Finance
- Construction
- Other

\*

\*